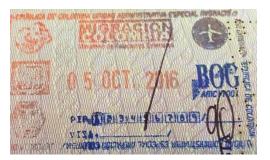

Advice on the next page....

If you **have been** to Colombia before, or you are in Colombia now please upload the following if they pertain to you and your situation:

1. A scan in PDF form of your last exit stamp/entry stamp in Colombia that is located in your passport

This is very important to show that you left when your visa expired and came back on your own accord.

 You must upload any previous visas &/or salvoconductos (visa extensions)