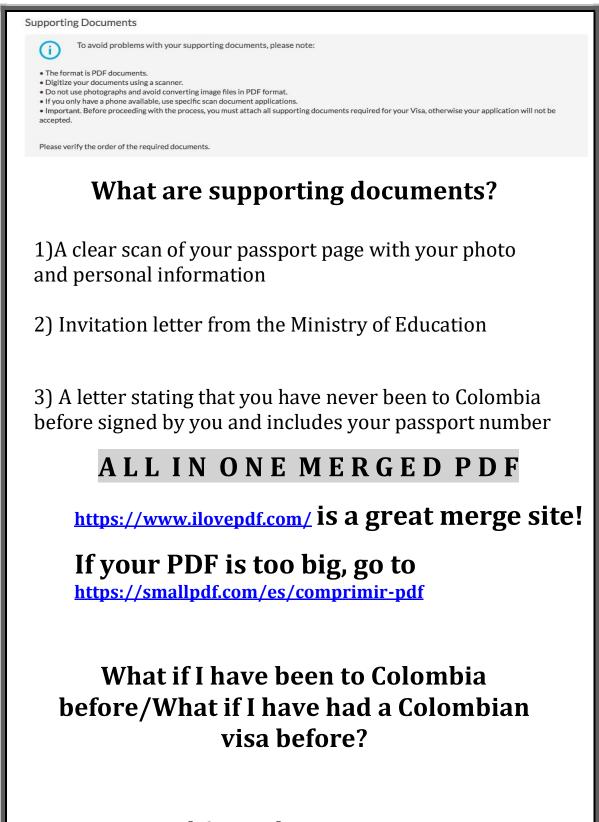

|                                                                | SUPPORTING DOCUMENTS PAGE                                                                                                                                                                                                                                                                                                                                                                                                          |
|----------------------------------------------------------------|------------------------------------------------------------------------------------------------------------------------------------------------------------------------------------------------------------------------------------------------------------------------------------------------------------------------------------------------------------------------------------------------------------------------------------|
|                                                                |                                                                                                                                                                                                                                                                                                                                                                                                                                    |
| Digital Pl                                                     | Color photograph in a white background of 4 centimeters by 3 centimeters. Please look directly to the camera and verify that the head is in the center. Eyes must be opened. Flashes are not allowed in the image and nothing can cover the face.                                                                                                                                                                                  |
| Photo*                                                         | + Upload photo                                                                                                                                                                                                                                                                                                                                                                                                                     |
| Supporti                                                       | ng Documents                                                                                                                                                                                                                                                                                                                                                                                                                       |
| <ul> <li>Digitiz</li> <li>Do not</li> <li>If you of</li> </ul> | To avoid problems with your supporting documents, please note:<br>mat is PDF documents.<br>e your documents using a scanner.<br>use photographs and avoid converting image files in PDF format.<br>noly have a phone available, use specific scan document applications.<br>ant. Before proceeding with the process, you must attach all supporting documents required for your Visa, otherwise your application will not be<br>j. |
| Please v                                                       | erify the order of the required documents.                                                                                                                                                                                                                                                                                                                                                                                         |
| Q D                                                            | ocuments order                                                                                                                                                                                                                                                                                                                                                                                                                     |
| SPEC                                                           | IFIC DOCUMENTS & TIPS ON THE NEXT PAGES                                                                                                                                                                                                                                                                                                                                                                                            |
|                                                                | VISA PHOTO:                                                                                                                                                                                                                                                                                                                                                                                                                        |

Advice on the next page....

If you **have been** to Colombia before, or you are in Colombia now please upload the following if they pertain to you and your situation:

1. A scan in PDF form of your last exit stamp/entry stamp in Colombia that is located in your passport

This is very important to show that you left when your visa expired and came back on your own accord.

 You must upload any previous visas &/or salvoconductos (visa extensions)